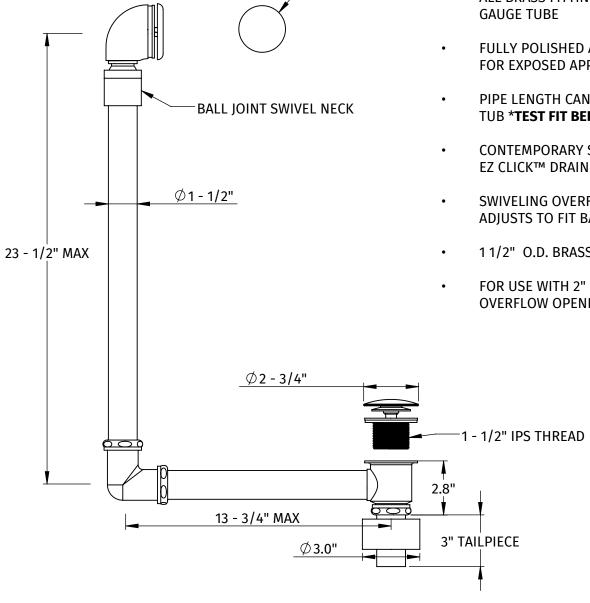

### **SPECIFICATION SHEET**

- ALL BRASS FITTINGS AND 17 **GAUGE TUBE**
- **FULLY POLISHED AND PLATED** FOR EXPOSED APPLICATIONS
- PIPE LENGTH CAN BE CUT TO FIT TUB \*TEST FIT BEFORE CUTTING\*
- CONTEMPORARY STYLING WITH
- SWIVELING OVERFLOW NECK ADJUSTS TO FIT BATHTUB WALL
- 11/2" O.D. BRASS TAILPIECE
- FOR USE WITH 2" DRAIN AND **OVERFLOW OPENINGS**